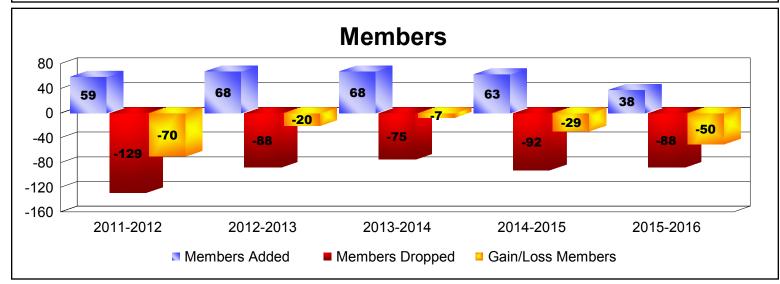

## **District 101GD**

2011-2012

2012-2013

New Clubs

2015-2016

| Year                                                                                                                                                                                                                                                                                                                                                                                                                                                                                                                                                                                                                                                                                                                                                                                                                                                                                                                                                                                                                                                                                                                                                                                                                                                                                                                                                                                                                                                                                                                                                                                                                                                                                                                                                                                                                                                                                                                                                                                                                                                                                                                                                                                                                                                                                                                                                                                                                                                                                                                                                                                                                                                                                                                                                                                                                                     | New<br>Clubs | Dropped<br>Clubs | Gain/<br>Loss<br>Clubs | New<br>Members | Charter<br>Members | Reinstate<br>Members | Transfer<br>Members | Total<br>Member<br>Added | Total<br>Members<br>Dropped | Gain/<br>Loss<br>Members |
|------------------------------------------------------------------------------------------------------------------------------------------------------------------------------------------------------------------------------------------------------------------------------------------------------------------------------------------------------------------------------------------------------------------------------------------------------------------------------------------------------------------------------------------------------------------------------------------------------------------------------------------------------------------------------------------------------------------------------------------------------------------------------------------------------------------------------------------------------------------------------------------------------------------------------------------------------------------------------------------------------------------------------------------------------------------------------------------------------------------------------------------------------------------------------------------------------------------------------------------------------------------------------------------------------------------------------------------------------------------------------------------------------------------------------------------------------------------------------------------------------------------------------------------------------------------------------------------------------------------------------------------------------------------------------------------------------------------------------------------------------------------------------------------------------------------------------------------------------------------------------------------------------------------------------------------------------------------------------------------------------------------------------------------------------------------------------------------------------------------------------------------------------------------------------------------------------------------------------------------------------------------------------------------------------------------------------------------------------------------------------------------------------------------------------------------------------------------------------------------------------------------------------------------------------------------------------------------------------------------------------------------------------------------------------------------------------------------------------------------------------------------------------------------------------------------------------------------|--------------|------------------|------------------------|----------------|--------------------|----------------------|---------------------|--------------------------|-----------------------------|--------------------------|
| 2011-2012                                                                                                                                                                                                                                                                                                                                                                                                                                                                                                                                                                                                                                                                                                                                                                                                                                                                                                                                                                                                                                                                                                                                                                                                                                                                                                                                                                                                                                                                                                                                                                                                                                                                                                                                                                                                                                                                                                                                                                                                                                                                                                                                                                                                                                                                                                                                                                                                                                                                                                                                                                                                                                                                                                                                                                                                                                | 0            | -1               | -1                     | 57             | 0                  | 0                    | 2                   | 59                       | -129                        | -70                      |
| 2012-2013                                                                                                                                                                                                                                                                                                                                                                                                                                                                                                                                                                                                                                                                                                                                                                                                                                                                                                                                                                                                                                                                                                                                                                                                                                                                                                                                                                                                                                                                                                                                                                                                                                                                                                                                                                                                                                                                                                                                                                                                                                                                                                                                                                                                                                                                                                                                                                                                                                                                                                                                                                                                                                                                                                                                                                                                                                | 0            | -2               | -2                     | 64             | 0                  | 1                    | 3                   | 68                       | -88                         | -20                      |
| 2013-2014                                                                                                                                                                                                                                                                                                                                                                                                                                                                                                                                                                                                                                                                                                                                                                                                                                                                                                                                                                                                                                                                                                                                                                                                                                                                                                                                                                                                                                                                                                                                                                                                                                                                                                                                                                                                                                                                                                                                                                                                                                                                                                                                                                                                                                                                                                                                                                                                                                                                                                                                                                                                                                                                                                                                                                                                                                | 0            | -1               | -1                     | 58             | 0                  | 0                    | 10                  | 68                       | -75                         | -7                       |
| 2014-2015                                                                                                                                                                                                                                                                                                                                                                                                                                                                                                                                                                                                                                                                                                                                                                                                                                                                                                                                                                                                                                                                                                                                                                                                                                                                                                                                                                                                                                                                                                                                                                                                                                                                                                                                                                                                                                                                                                                                                                                                                                                                                                                                                                                                                                                                                                                                                                                                                                                                                                                                                                                                                                                                                                                                                                                                                                | 0            | 0                | 0                      | 57             | 0                  | 2                    | 4                   | 63                       | -92                         | -29                      |
| 2015-2016                                                                                                                                                                                                                                                                                                                                                                                                                                                                                                                                                                                                                                                                                                                                                                                                                                                                                                                                                                                                                                                                                                                                                                                                                                                                                                                                                                                                                                                                                                                                                                                                                                                                                                                                                                                                                                                                                                                                                                                                                                                                                                                                                                                                                                                                                                                                                                                                                                                                                                                                                                                                                                                                                                                                                                                                                                | 0            | 0                | 0                      | 36             | 1                  | 0                    | 1                   | 38                       | -88                         | -50                      |
| Average                                                                                                                                                                                                                                                                                                                                                                                                                                                                                                                                                                                                                                                                                                                                                                                                                                                                                                                                                                                                                                                                                                                                                                                                                                                                                                                                                                                                                                                                                                                                                                                                                                                                                                                                                                                                                                                                                                                                                                                                                                                                                                                                                                                                                                                                                                                                                                                                                                                                                                                                                                                                                                                                                                                                                                                                                                  | 0            | -1               | -1                     | 54             | 0                  | 1                    | 4                   | 59                       | -94                         | -35                      |
| Clubs<br>-0<br>-0.4<br>-0.4<br>-1.1<br>-1.1<br>-1.1<br>-1.1<br>-1.1<br>-1.1<br>-1.1<br>-1.1<br>-1.1<br>-1.1<br>-1.1<br>-1.1<br>-1.1<br>-1.1<br>-1.1<br>-1.1<br>-1.1<br>-1.1<br>-1.1<br>-1.1<br>-1.1<br>-1.1<br>-1.1<br>-1.1<br>-1.1<br>-1.1<br>-1.1<br>-1.1<br>-1.1<br>-1.1<br>-1.1<br>-1.1<br>-1.1<br>-1.1<br>-1.1<br>-1.1<br>-1.1<br>-1.1<br>-1.1<br>-1.1<br>-1.1<br>-1.1<br>-1.1<br>-1.1<br>-1.1<br>-1.1<br>-1.1<br>-1.1<br>-1.1<br>-1.1<br>-1.1<br>-1.1<br>-1.1<br>-1.1<br>-1.1<br>-1.1<br>-1.1<br>-1.1<br>-1.1<br>-1.1<br>-1.1<br>-1.1<br>-1.1<br>-1.1<br>-1.1<br>-1.1<br>-1.1<br>-1.1<br>-1.1<br>-1.1<br>-1.1<br>-1.1<br>-1.1<br>-1.1<br>-1.1<br>-1.1<br>-1.1<br>-1.1<br>-1.1<br>-1.1<br>-1.1<br>-1.1<br>-1.1<br>-1.1<br>-1.1<br>-1.1<br>-1.1<br>-1.1<br>-1.1<br>-1.1<br>-1.1<br>-1.1<br>-1.1<br>-1.1<br>-1.1<br>-1.1<br>-1.1<br>-1.1<br>-1.1<br>-1.1<br>-1.1<br>-1.1<br>-1.1<br>-1.1<br>-1.1<br>-1.1<br>-1.1<br>-1.1<br>-1.1<br>-1.1<br>-1.1<br>-1.1<br>-1.1<br>-1.1<br>-1.1<br>-1.1<br>-1.1<br>-1.1<br>-1.1<br>-1.1<br>-1.1<br>-1.1<br>-1.1<br>-1.1<br>-1.1<br>-1.1<br>-1.1<br>-1.1<br>-1.1<br>-1.1<br>-1.1<br>-1.1<br>-1.1<br>-1.1<br>-1.1<br>-1.1<br>-1.1<br>-1.1<br>-1.1<br>-1.1<br>-1.1<br>-1.1<br>-1.1<br>-1.1<br>-1.1<br>-1.1<br>-1.1<br>-1.1<br>-1.1<br>-1.1<br>-1.1<br>-1.1<br>-1.1<br>-1.1<br>-1.1<br>-1.1<br>-1.1<br>-1.1<br>-1.1<br>-1.1<br>-1.1<br>-1.1<br>-1.1<br>-1.1<br>-1.1<br>-1.1<br>-1.1<br>-1.1<br>-1.1<br>-1.1<br>-1.1<br>-1.1<br>-1.1<br>-1.1<br>-1.1<br>-1.1<br>-1.1<br>-1.1<br>-1.1<br>-1.1<br>-1.1<br>-1.1<br>-1.1<br>-1.1<br>-1.1<br>-1.1<br>-1.1<br>-1.1<br>-1.1<br>-1.1<br>-1.1<br>-1.1<br>-1.1<br>-1.1<br>-1.1<br>-1.1<br>-1.1<br>-1.1<br>-1.1<br>-1.1<br>-1.1<br>-1.1<br>-1.1<br>-1.1<br>-1.1<br>-1.1<br>-1.1<br>-1.1<br>-1.1<br>-1.1<br>-1.1<br>-1.1<br>-1.1<br>-1.1<br>-1.1<br>-1.1<br>-1.1<br>-1.1<br>-1.1<br>-1.1<br>-1.1<br>-1.1<br>-1.1<br>-1.1<br>-1.1<br>-1.1<br>-1.1<br>-1.1<br>-1.1<br>-1.1<br>-1.1<br>-1.1<br>-1.1<br>-1.1<br>-1.1<br>-1.1<br>-1.1<br>-1.1<br>-1.1<br>-1.1<br>-1.1<br>-1.1<br>-1.1<br>-1.1<br>-1.1<br>-1.1<br>-1.1<br>-1.1<br>-1.1<br>-1.1<br>-1.1<br>-1.1<br>-1.1<br>-1.1<br>-1.1<br>-1.1<br>-1.1<br>-1.1<br>-1.1<br>-1.1<br>-1.1<br>-1.1<br>-1.1<br>-1.1<br>-1.1<br>-1.1<br>-1.1<br>-1.1<br>-1.1<br>-1.1<br>-1.1<br>-1.1<br>-1.1<br>-1.1<br>-1.1<br>-1.1<br>-1.1<br>-1.1<br>-1.1<br>-1.1<br>-1.1<br>-1.1<br>-1.1<br>-1.1<br>-1.1<br>-1.1<br>-1.1<br>-1.1<br>-1.1<br>-1.1<br>-1.1<br>-1.1<br>-1.1<br>-1.1<br>-1.1<br>-1.1<br>-1.1<br>-1.1<br>-1.1<br>-1.1<br>-1.1<br>-1.1<br>-1.1<br>-1.1<br>-1.1<br>-1.1<br>-1.1<br>-1.1<br>-1.1<br>-1.1<br>-1.1<br>-1.1<br>-1.1<br>-1.1<br>-1.1<br>-1.1<br>-1.1<br>-1.1<br>-1.1<br>-1.1<br>-1.1<br>-1.1<br>-1.1<br>-1.1<br>-1.1<br>-1.1<br>-1.1<br>-1.1<br>-1.1<br>-1.1<br>-1.1<br>-1.1<br>-1.1<br>-1.1<br>-1.1<br>-1.1<br>-1.1<br>- |              |                  |                        |                |                    |                      |                     |                          |                             |                          |